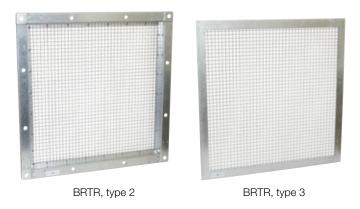

# Use

BRTR is a rectangular protective louvre for duct end installation with wire mesh, mesh sizes 10 x 10 mm, attached in frame of hot galvanised sheet steel.

# Material, surface finish

The wire mesh louvre is delivered in galvanized sheet steel and can also be supplied in a painted finish (C4) in any colour, see www.bevent-rasch.com. The grille can also be manufactured in stainless AISI 316L – EN 1.4404 or aluzinc AZ185.