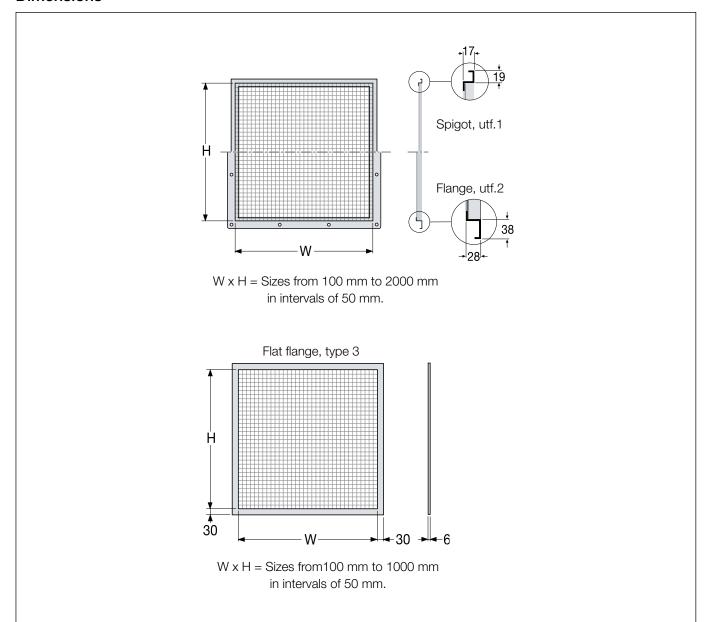

# **Dimensions**

#### **Quick facts**

- Sizes from 100-100 mm to 2000-2000 mm
- Spigot connection as standard, can also be performed with flange or socket connection
- Galvanized sheet steel as standard.
  Can also be supplied in acid proof stainless steel.
- For corrosion class C4 the mesh louvre can be supplied in a powder coated version
- Available in MagiCAD