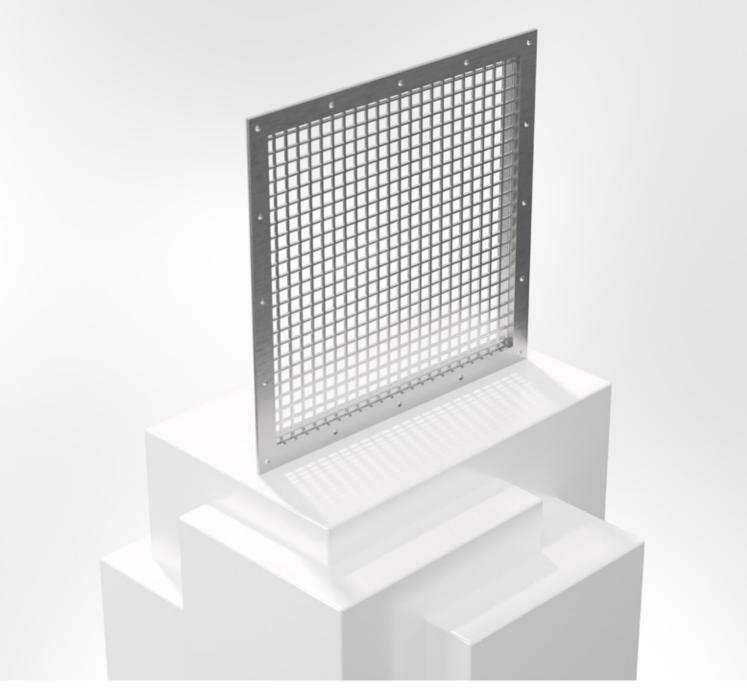

# Use

BRTR is a rectangular protective louvre for duct end installation with wire mesh, mesh sizes 10 x 10 mm, attached in frame of hot galvanised sheet steel.

# Material, surface finish

The wire mesh louvre is delivered in galvanized sheet steel and can also be supplied in a painted finish (C4) in any colour, see www.bevent-rasch.com. The grille can also be manufactured in stainless AISI 316L – EN 1.4404 or aluzinc AZ185.