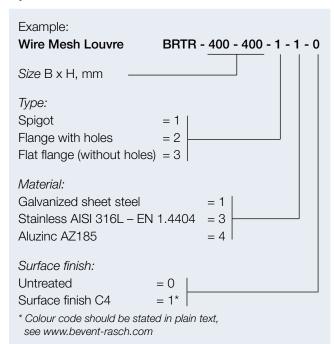

# Specification

#### **Quick facts**

- Sizes from 100-100 mm to 2000-2000 mm
- Spigot connection as standard, can also be performed with flange or socket connection
- Galvanized sheet steel as standard.
  Can also be supplied in acid proof stainless steel.
- For corrosion class C4 the mesh louvre can be supplied in a powder coated version
- Available in MagiCAD

# Material, surface finish

The wire mesh louvre is delivered in galvanized sheet steel and can also be supplied in a painted finish (C4) in any colour, see www.bevent-rasch.com. The grille can also be manufactured in stainless AISI 316L – EN 1.4404 or aluzinc AZ185.