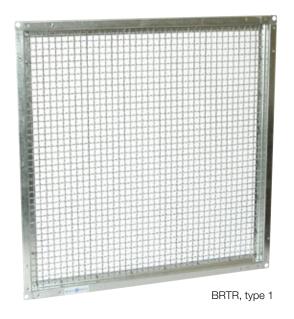

# Use

BRTR is a rectangular protective louvre for duct end installation with wire mesh, mesh sizes 10 x 10 mm, attached in frame of hot galvanised sheet steel.

# Material, surface finish

The wire mesh louvre is delivered in galvanized sheet steel and can also be supplied in a painted finish (C4) in any colour, see www.bevent-rasch.com. The grille can also be manufactured in stainless AISI 316L – EN 1.4404 or aluzinc AZ185.